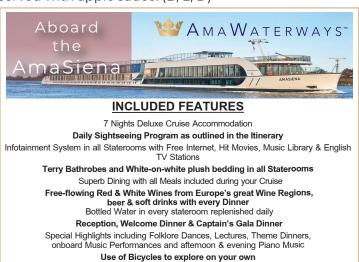

### OCTOBER 17: ARRIVE IN ZURICH - EMBARKATION IN BASEL

Arrive in Zurich today and enjoy a brief city tour and talk about the Reformation in Switzerland before transferring to Basel. Embark on the ship this afternoon. Tonight, gather on board and meet your fellow passengers. (D)