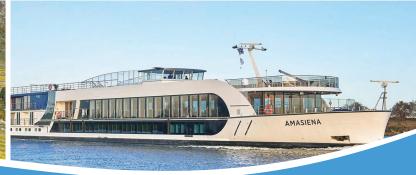

### OCTOBER 17: ARRIVE IN ZURICH - EMBARKATION IN BASEL

Arrive in Zurich today and enjoy a brief city tour and talk about the Reformation in Switzerland before transferring to Basel. Embark on the ship this afternoon. Tonight, gather on board and meet your fellow passengers. (D)